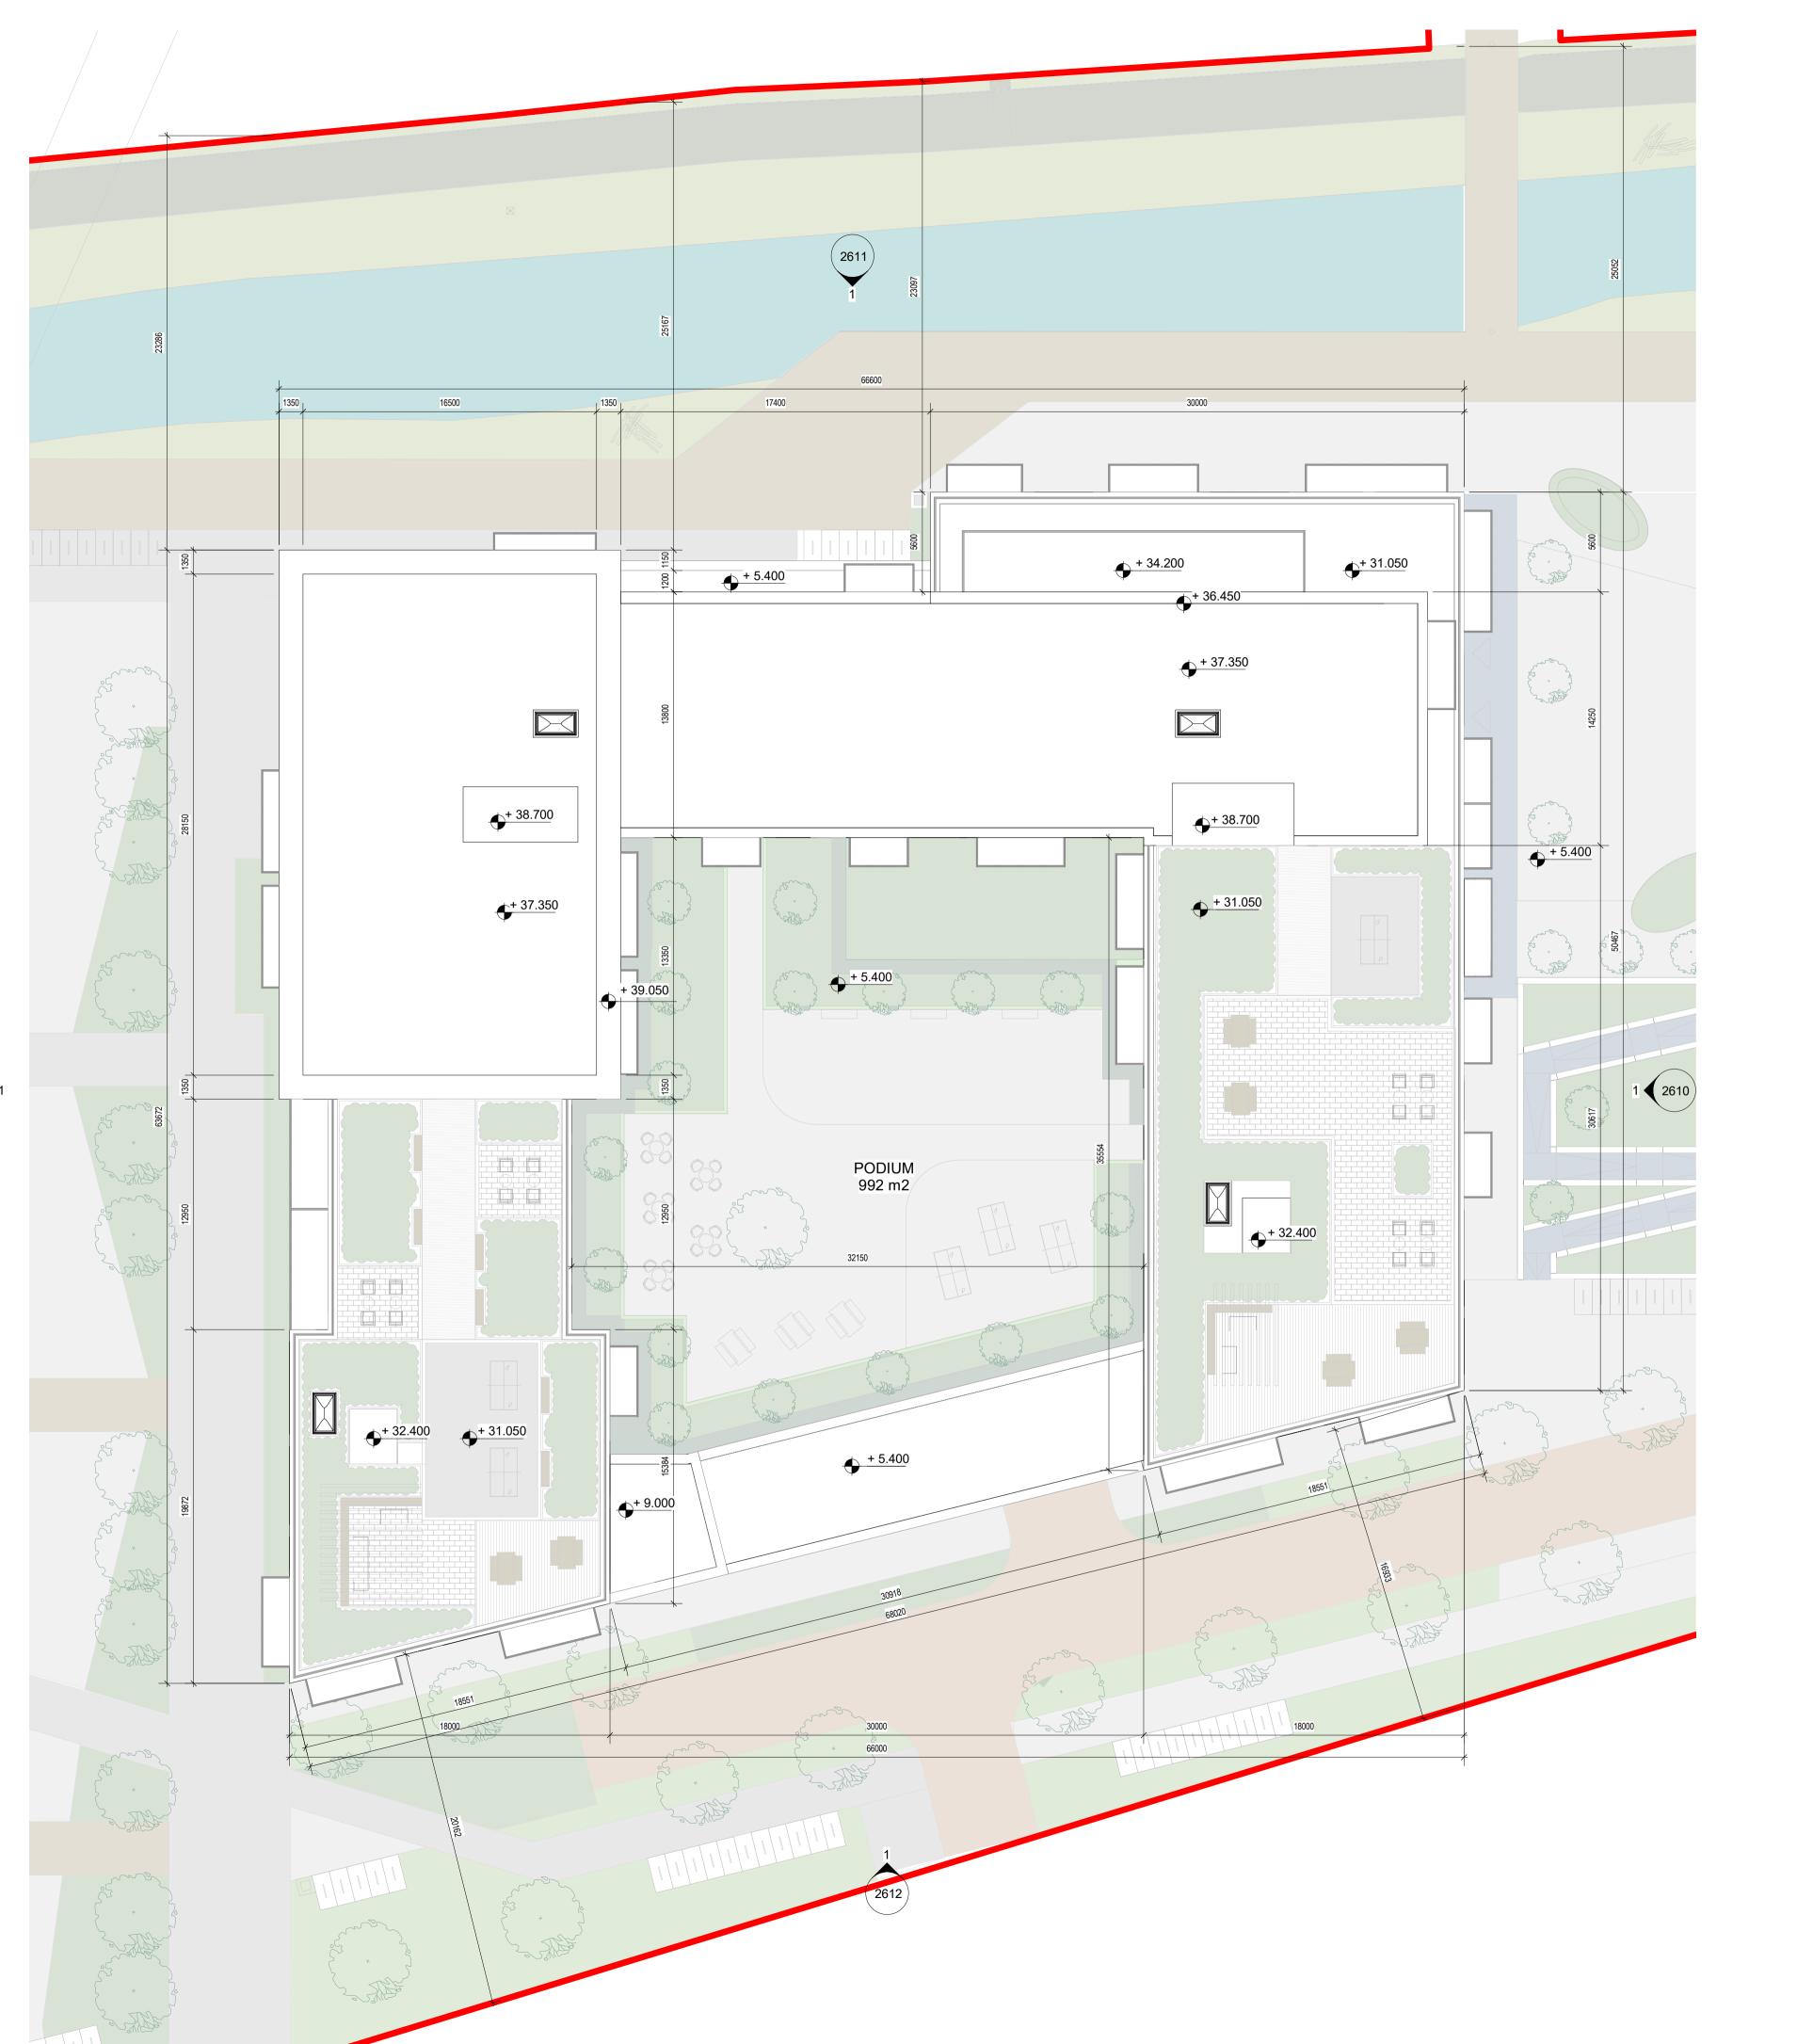

## **PLANNING**

Tiznow Property Company Limited (Comer Group Ireland)

City Park Development at the Former Tedcastles Site, Centre Park Road, Cork

Drawing Title:

PLAN - BLOCK F - LEVEL ROOF

| Drawn<br><b>VF</b> | Checked<br>EB | Paper Size A1 | Scale 1: | 200            | @A1 | Date 07/06/27 | 1        |
|--------------------|---------------|---------------|----------|----------------|-----|---------------|----------|
| Project No.        |               | Drawing No.   |          | Classification |     |               | Revision |
| PE21055            |               | 2260          |          |                |     |               | P01      |

Please consider the environment before printing this sheet

1 PLAN - BLOCK F - LEVEL ROOF 1:200